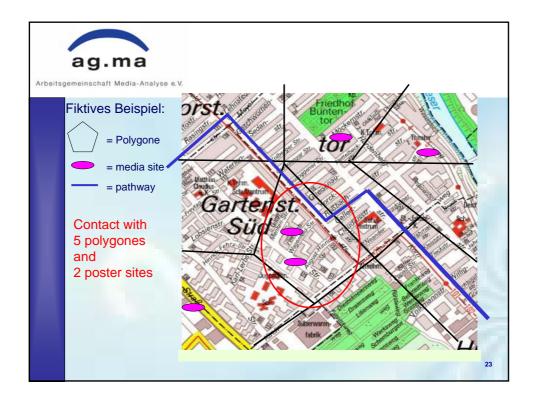

| g.ma           |             | ong way to sopl<br>n Germany |             |
|----------------|-------------|------------------------------|-------------|
| GPS: 24 C      |             | Cities                       |             |
| СІТҮ           | Sample size | CITY                         | Sample size |
| Berlin         | 1.300       | Nürnberg                     | 300         |
| Hamburg        | 580         | Bochum                       | 300         |
| München        | 380         | Augsburg                     | 300         |
| Köln           | 350         | Freiburg i. Breisgau         | 300         |
| Frankfurt/Main | 300         | Oldenburg (Oldbg.)           | 300         |
| Dortmund       | 300         | Castrop-Rauxel               | 300         |
| Essen