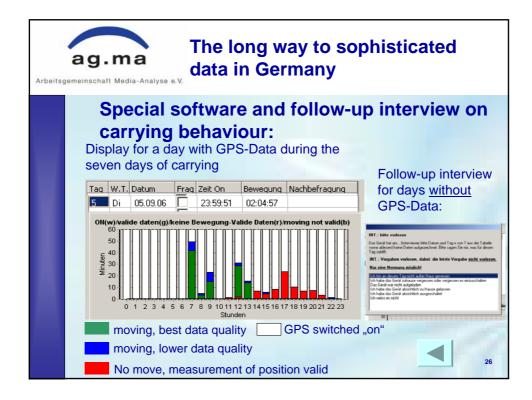

| 300         |
| München        | 380         | Augsburg                     | 300         |
| Köln           | 350         | Freiburg i. Breisgau         | 300         |
| Frankfurt/Main | 300         | Oldenburg (Oldbg.)           | 300         |
| Dortmund       | 300         | Castrop-Rauxel               | 300         |
| Essen          | 300         | Gießen                       | 300         |
| Stuttgart      | 300         | Leipzig                      | 300         |
| Düsseldorf     | 300         | Dresden                      | 300         |
| Bremen         | 300         | Chemnitz                     | 300         |
| Hannover       | 300         | Rostock                      | 300         |
| Duisburg       | 300         | Brandenburg a.d.Havel        | 300         |