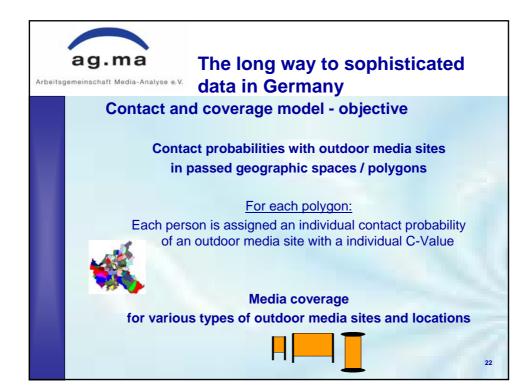

| g.ma           |             | ong way to sopl<br>n Germany |             |
|----------------|-------------|------------------------------|-------------|
| GPS: 24 C      |             | Cities                       |             |
| СІТҮ           | Sample size | CITY                         | Sample size |
| Berlin         | 1.300       | Nürnberg                     | 300         |
| Hamburg        | 580         | Bochum                       | 300         |
| München        | 380         | Augsburg                     | 300         |
| Köln           | 350         | Freiburg i. Breisgau         | 300         |
| Frankfurt/Main | 300         | Oldenburg (Oldbg.)           | 300         |
| Dortmund       | 300         | Castrop-Rauxel               | 300         |
| Essen