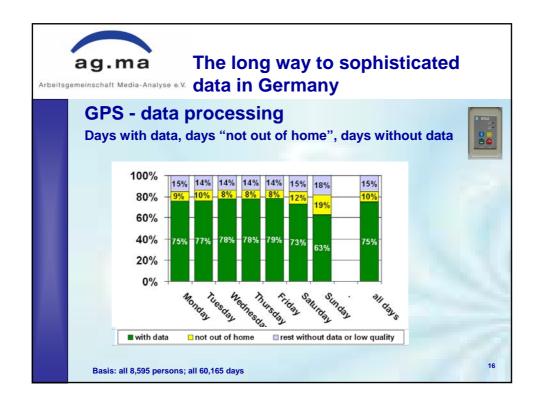

| g.ma           |             | ong way to sopl<br>n Germany |             |
|----------------|-------------|------------------------------|-------------|
| GPS: 24 C      |             | Cities                       |             |
| СІТҮ           | Sample size | CITY                         | Sample size |
| Berlin         | 1.300       | Nürnberg                     | 300         |
| Hamburg        | 580         | Bochum                       | 300         |
| München        | 380         | Augsburg                     | 300         |
| Köln           | 350         | Freiburg i. Breisgau         | 300         |
| Frankfurt/Main | 300         | Oldenburg (Oldbg.)           | 300         |
| Dortmund       | 300         | Castrop-Rauxel               | 300         |
|