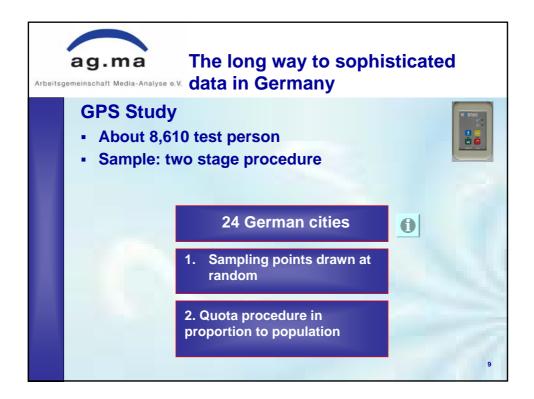

| g.ma           |             | ong way to sopl<br>n Germany |             |
|----------------|-------------|------------------------------|-------------|
| GPS: 24 C      |             | Cities                       |             |
| СІТҮ           | Sample size | CITY                         | Sample size |
| Berlin         | 1.300       | Nürnberg                     | 300         |
| Hamburg        | 580         | Bochum                       | 300         |
| München        | 380         | Augsburg                     | 300         |
| Köln           | 350         | Freiburg i. Breisgau         | 300         |
| Frankfurt/Main | 300         | Oldenburg (Oldbg.)           | 300         |
| Dortmund       | 300         | Castrop-Rauxel               | 300         |
| Essen          | 300         | Gießen                       | 300         |
| Stuttgart      | 300         | Leipzig                      | 300         |
| Düsseldorf     | 300         | Dresden                      | 300         |
| Bremen         | 300         | Chemnitz                     | 300         |
| Hannover       | 300         | Rostock                      | 300         |
| Duisburg       | 300         | Brandenburg a.d.Havel        | 300         |