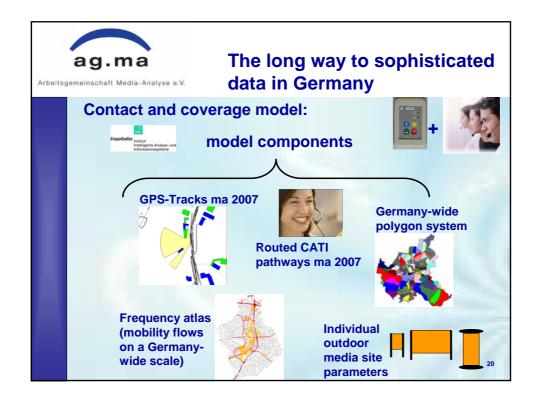

| g.ma           |             | ong way to sopl<br>n Germany |             |
|----------------|-------------|------------------------------|-------------|
| GPS: 24 C      |             | Cities                       |             |
| СІТҮ           | Sample size | CITY                         | Sample size |
| Berlin         | 1.300       | Nürnberg                     | 300         |
| Hamburg        | 580         | Bochum                       | 300         |
| München        | 380         | Augsburg                     | 300         |
| Köln           | 350         | Freiburg i. Breisgau         | 300         |
| Frankfurt/Main | 300         | Oldenburg (Oldbg.)           | 300         |
| Dortmund       | 300         | Castrop-Rauxel               | 300         |
| Essen