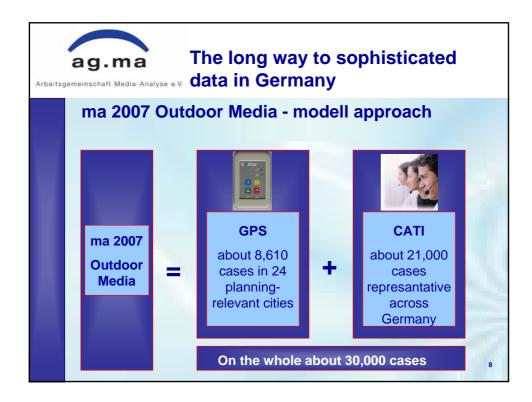

| g.ma           |             | ong way to sopl<br>n Germany |             |
|----------------|-------------|------------------------------|-------------|
| GPS: 24 C      |             | Cities                       |             |
| СІТҮ           | Sample size | CITY                         | Sample size |
| Berlin         | 1.300       | Nürnberg                     | 300         |
| Hamburg        | 580         | Bochum                       | 300         |
| München        | 380         | Augsburg                     | 300         |
| Köln           | 350         | Freiburg i. Breisgau         | 300         |
| Frankfurt/Main | 300         | Oldenburg (Oldbg.)           | 300         |
| Dortmund       | 300         | Castrop-Rauxel               |