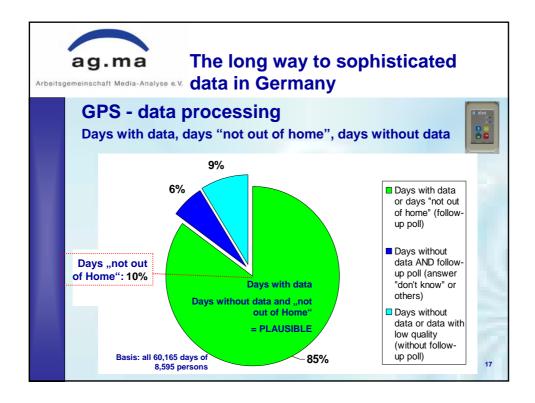

| g.ma           |             | ong way to sopl<br>n Germany |             |
|----------------|-------------|------------------------------|-------------|
| GPS: 24 C      |             | Cities                       |             |
| СІТҮ           | Sample size | CITY                         | Sample size |
| Berlin         | 1.300       | Nürnberg                     | 300         |
| Hamburg        | 580         | Bochum                       | 300         |
| München        | 380         | Augsburg                     | 300         |
| Köln           | 350         | Freiburg i. Breisgau         | 300         |
| Frankfurt/Main | 300         | Oldenburg (Oldbg.)           | 300         |
| Dortmund       | 300         | Castrop-Rauxel               | 300         |
| Es