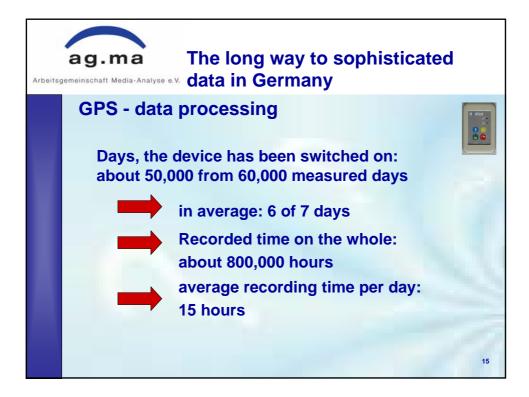

| g.ma           |             | ong way to sopl<br>n Germany |             |
|----------------|-------------|------------------------------|-------------|
| GPS: 24 C      |             | Cities                       |             |
| СІТҮ           | Sample size | CITY                         | Sample size |
| Berlin         | 1.300       | Nürnberg                     | 300         |
| Hamburg        | 580         | Bochum                       | 300         |
| München        | 380         | Augsburg                     | 300         |
| Köln           | 350         | Freiburg i. Breisgau         | 300         |
| Frankfurt/Main | 300         | Oldenburg (Oldbg.)           | 300         |
| Dortmund       | 300         | Castrop-Rauxel               | 300         |