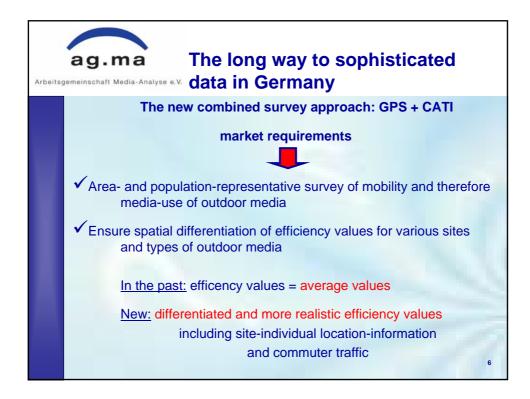

| g.ma           |             | ong way to sopl<br>n Germany |             |
|----------------|-------------|------------------------------|-------------|
| GPS: 24 C      |             | Cities                       |             |
| СІТҮ           | Sample size | CITY                         | Sample size |
| Berlin         | 1.300       | Nürnberg                     | 300         |
| Hamburg        | 580         | Bochum                       | 300         |
| München        | 380         | Augsburg                     | 300         |
| Köln           | 350         | Freiburg i. Breisgau         | 300         |
| Frankfurt/Main | 300         | Oldenburg (Oldbg.)           | 300         |
| Dortmund       | 300         | Castrop-Rauxel