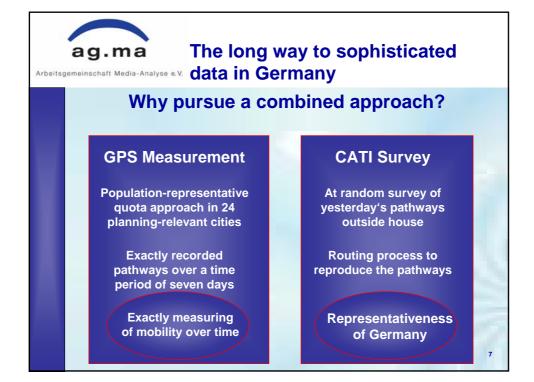

| g.ma           |             | ong way to sopl<br>n Germany |             |
|----------------|-------------|------------------------------|-------------|
| GPS: 24 C      |             | Cities                       |             |
| СІТҮ           | Sample size | CITY                         | Sample size |
| Berlin         | 1.300       | Nürnberg                     | 300         |
| Hamburg        | 580         | Bochum                       | 300         |
| München        | 380         | Augsburg                     | 300         |
| Köln           | 350         | Freiburg i. Breisgau         | 300         |
| Frankfurt/Main | 300         | Oldenburg (Oldbg.)           | 300         |
| Dortmund       | 300         | Castrop-Rauxel